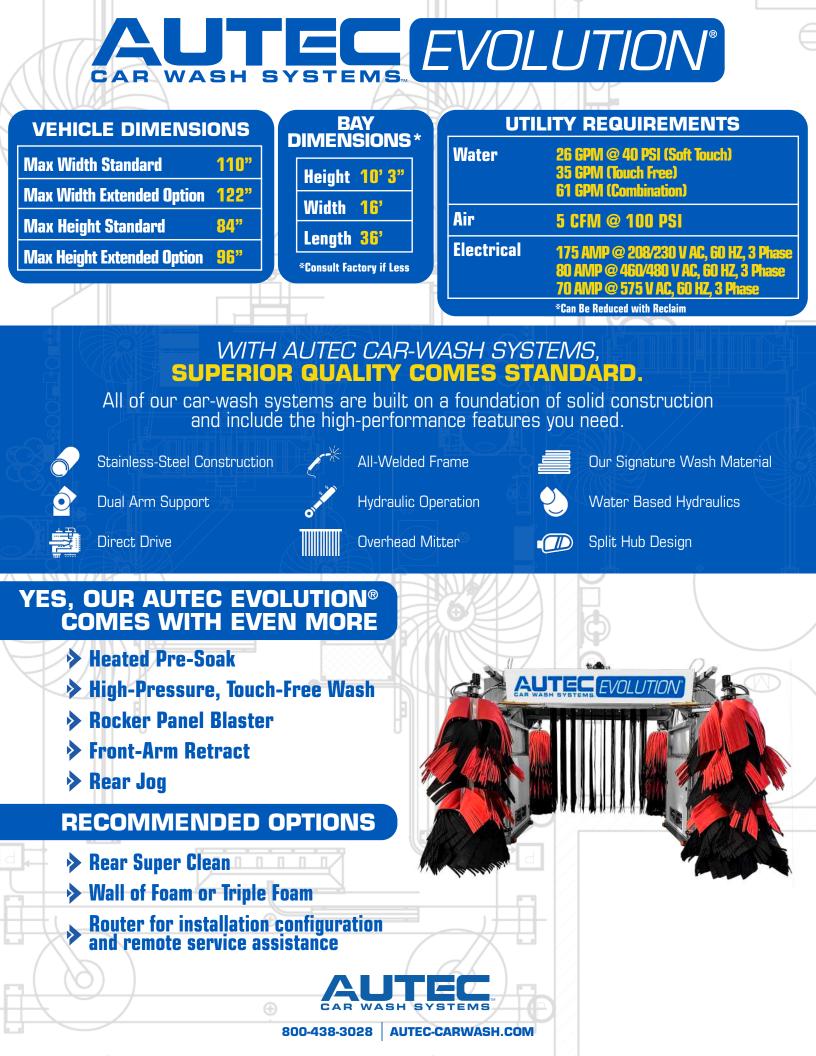

t of modern car washing systems. The AUTEC team is happy to help you select the best features to not only serve your customers, but also wow them! From multicolor foaming soap, infused with delightful fragrances, to an undercarriage wash, you gain a veritable treasure trove of options.

## ADVANCED HYBRID

Our decades of experience have culminated in this contemporary, one-of-a-kind design. As the best of both worlds, your EVOLUTION® is truly evolved.

## THE AUTEC EXPERTS

Your success is our success. From discussion to installation to ongoing guidance, our experts are with you for the long haul.

## **EXHAUSTIVE FEATURES**

Select exactly what suits your location with our most thorough feature set of all AUTEC car wash systems, from heated foamy presoak to multiple post rinse arches.