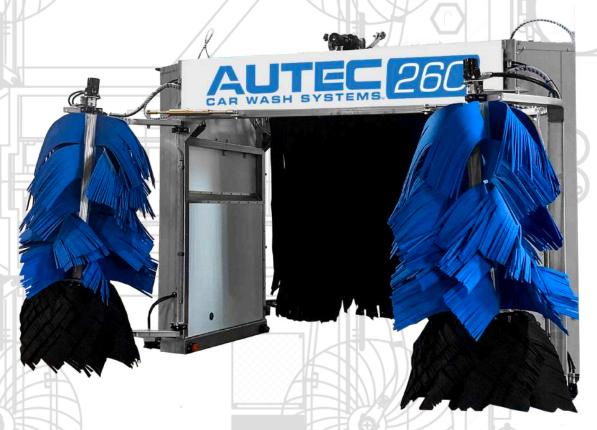

### PERFECT FOR RETAIL WASH FACILITIES AND AUTO DEALERSHIPS

For dealerships capitalizing on generating revenue with their car wash — we've got you covered too! The AUTEC 260 Model has retail capabilities and endless options, while maintaining the speed and performance you need for all cars you are washing. Let us help you design the right wash for your dealership. Our team of experts understand the challenges and opportunities with operating a successful wash from your service department. It starts with a dependable machine that will stand up to the volume and deliver a perfect wash every time.

### WITH AUTEC CAR-WASH SYSTEMS, SUPERIOR QUALITY COMES STANDARD.

All of our car-wash systems are built on a foundation of solid construction and include the high-performance features you need.

Stainless-Steel Construction

Dual Arm Support

Direct Drive

All-Welded Frame

Hydraulic Operation

Overhead Mitter

Our Signature Wash Material

Water Based Hydraulics

Split Hub Design